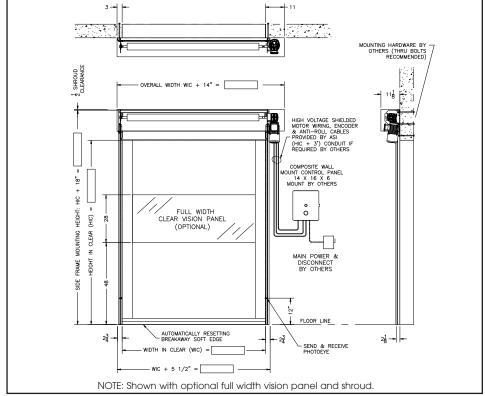

## ■ LOW PROFILE

The 515 fabric roll up door requires only 2-3/4" of side room clearance and only 18-1/2" of standard head clearance.

#### **DOOR SIZES**

Up to 17' wide x 17' high. (Other sizes available - consult factory.)

#### FRAME AND SHROUD CONSTRUCTION

- Side frames constructed with 12 ga., galvanized steel.
- Side frames designed for maximum durability and utilize a UHMW guide track.
- 20 ga. galvanized shrouds enclose the curtain roll and drive motor. (Optional)
- Standard lintel seal.

## **OPERATOR FEATURES**

- High performance, high efficiency, washdown rated1 or 2 hp electric motor.
- Available in 120/208/230v single phase, or 460v three phase power.
- Absolute encoder controlled washdown rated.
- Adjustable open and close speeds up to 50"/sec. (50"/sec. open and 32"/sec. close std).

## **PERFORMANCE FEATURES**

- Standard pushbutton to open and time delay to close.
- Send and receive reversing photo-eye (std).
- Soft bottom edge with washdown rated wireless electronic instant reversing edge.
- Breakaway curtain with automatic reset from either direction.
- Auto reset after breakaway.
- Manual motor override for opening without power.

## **OPTIONS**

- Pull cords.
- Remote push buttons.
- Photo-eyes actuator or reversing.
- Radion control single or multi-channel receiver.
- Loop detector.
- Motion detector.
- Touchless activation devices.
- Custom designed interlocking system.
- Side guide covers stainless or galvanized.
- Barrel and operator shrouds stainless or galvanized.
- Battery back-up system (1 hp, 115 VAC only).
- Pre-announce to close kit (light/alarm/or combo).
- 28" full width PVC vision panel.
- **24"** x 24 windows.
- Stainless steel construction.