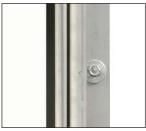

## **OPTIONS**

- Pull cords.
- Remote push buttons.
- Photo-eyes actuator or reversing.
- Radion control single or multi-channel receiver.
- Loop detector.
- Motion detector.
- Touchless activation devices.
- Custom designed interlocking system.
- Side guide covers stainless or galvanized.
- Barrel and operator shrouds stainless or galvanized.
- Battery back-up system (1 hp, 115 VAC only).
- Pre-announce to close kit (light/alarm/or combo).
- 28" full width PVC vision panel.
- **24"** x 24 windows.
- Stainless steel construction.

- Impactable in either direction.
- Curtain will automatically reset

**Ultra Low Profile** 

Door requires only 2-3/4" of side room clearance.

**Optional Side Guide Cover** 

- The ultimate in cleanability.
- Provides for optimal sealing.