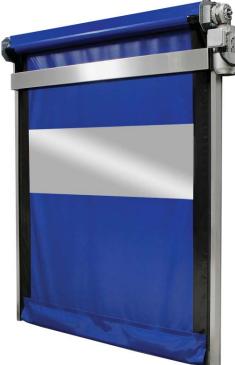

# **MODEL 515**

High Speed Interior Fabric Roll-Up Door

Shown with optional side covers and full vision panel.

Innovative Design. Superior Performance. Exceptional Value.

# MARATHON HIGH SPEED, HIGH CYCLE DOORS, DESIGNED FOR THE LONG RUN.

Marathon's fabric roll-up door is designed, engineered and precision manufactured with over 40 years of experience partnering with today's leading companies across the country. The 515 fabric roll-up door combines a clean, attractive finish, while maintaining the smallest footprint in the industry. With a heavy-duty fabric curtain, high speed, soft bottom edge technology and a simple breakaway system with automatic reset, this door sets the standard for controlled environments.