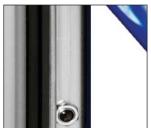

## ■ LOW PROFILE

The 515 fabric roll up door requires only 2-3/4" of side room clearance and only 18-1/2" of standard head clearance.

- Impactable in either direction.
- Curtain will automatically reset

**Ultra Low Profile** 

Door requires only 2-3/4" of side room clearance.

**Optional Side Guide Cover** 

- The ultimate in cleanability.
- Provides for optimal sealing.