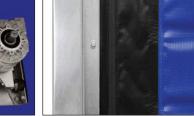

#### FRAME AND SHROUD CONSTRUCTION

- Side guides constructed with structural channels in galvanized steel.
- Side frames designed for maximum durability and utilize a polyethylene guide.
- Fully retained curtain along complete vertical edges.

#### **Low Profile Track**

Door requires only 5-1/2" of side clearance.