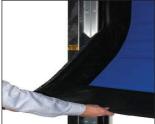

### ■ SUPERIOR PERFORMANCE

As safe as it is reliable, the 615F fabric door has a soft bottom edge with no maintenance requiring reversing edges, batteries or extruded profiles. The 615F model uses an advanced sensing system to reverse door travel should the bottom curtain come in contact with any object. This simple, clean, maintenance free construction is complimented by a standard send and receive photo-eye and a manual override for opening without power.

#### **Soft Bottom Edge**

- Provides for optimal sealing.

#### **Photo-Eye**

■ The ultimate safety for personnel. ■ Upon photo-eye interruption, door will return to full open position.