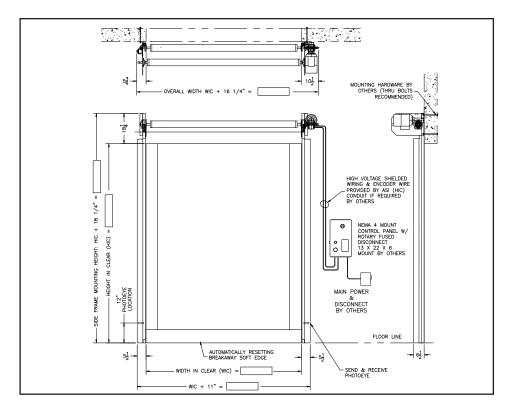

#### **DOOR SIZES**

Up to 15' wide x 15' high. (Other sizes available - consult factory.)

#### FRAME AND SHROUD CONSTRUCTION

- Side guides constructed with structural channels in galvanized steel.
- Side frames designed for maximum durability and utilize a polyethylene guide.
- Fully retained curtain along complete vertical edges.

#### **OPERATOR FEATURES**

- Adjustable open speeds up to 100"/sec.
- High performance, high efficiency, soft start / soft stop, washdown rated 1 or 2 hp AC electric motor.
- Available in 208/230v single phase, or 208/230/460v three phase power.
- Absolute encoder controlled washdown rated.
- NEMA 4 rated enclosure with clear view vision.

#### PERFORMANCE FEATURES

- Breakaway curtain with automatic reset from either
- Send and receive reversing photo-eye.
- Soft bottom curtain reversing without the use of electronic edges or batteries.
- Standard pushbutton to open and time delay to close.
- Manual motor override for opening without power.