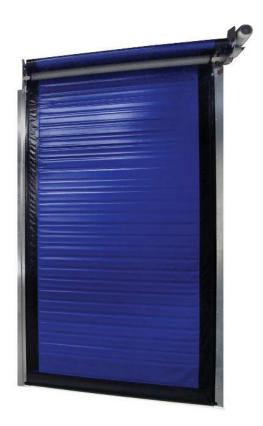

# **MODEL 615F**

High Speed Insulated Fabric Roll-Up Door

Innovative Design. Superior Quality. Exceptional Value.

# THE INDUSTRY'S UNPARALLELED DOOR SYSTEM OF CHOICE

Enviro's insulated fabric roll-up door is designed, engineered and precision manufactured with over 40 years of experience partnering with today's leading cold storage companies across the country. The 615F insulated fabric roll-up door combines a clean, attractive finish, while maintaining one of the smallest footprint in the industry. With a heavy-duty insulated fabric curtain, high speed, soft bottom edge technology and a simple breakaway system with automatic reset, this door sets the standard for controlled environments.