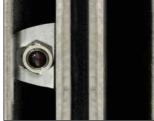

#### **Photo-Eye**

■ The ultimate safety for personnel. ■ Upon photo-eye interruption, door will return to full open position.