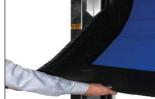

#### INNOVATIVE DESIGN

Simple by design, the 615F incorporates an automatic curtain reset feature that requires no special tools or downtime. If the curtain becomes displaced from its track in either direction, it will automatically reset on the next upward cycle.

#### **Breakaway with Auto Reset**

- Impactable in either direction.
- Curtain will automatically reset on next upward cycle.