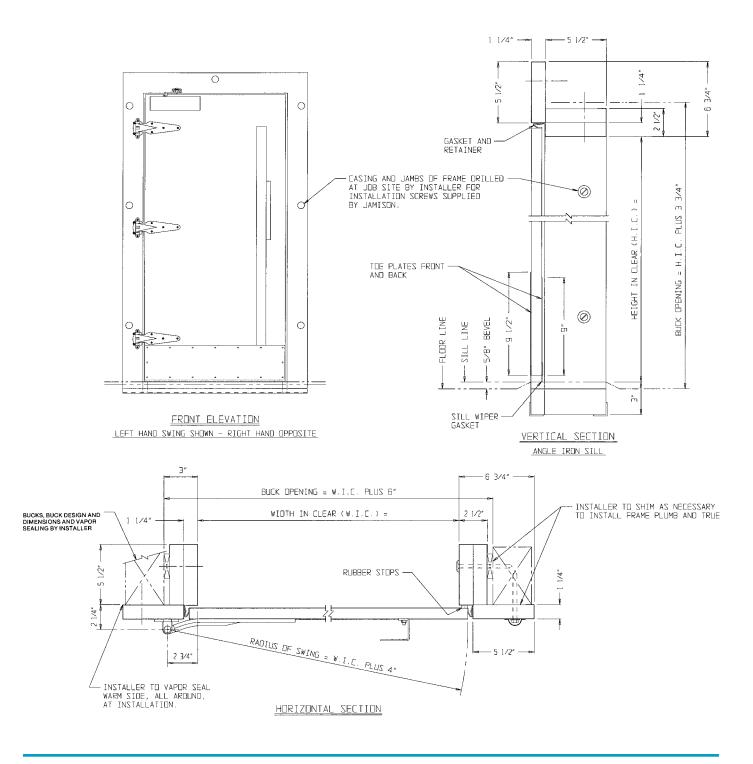

#### **COOLER DOOR SPECIFICATIONS:**

Supply where indicated on plans Jamison Jamoclear<sup>®</sup> Plastic Cooler Door.

Door panel to be constructed of 1" thick clear, transparent cast acrylic, Type #1 Grade A in accordance with Federal Specification L-P-391C. Bottom of door to be protected on front and back with #16 gauge stainless steel toe plates. Frame to be metal clad on all exposed surfaces with #24 gauge stainless steel.

Gasket at sides and head of frame to be special extruded synthetic rubber. Sill gasket to be sweep type.

Hardware to be chrome-plated and consist of three hinges and top mounted door closer.

Stainless steel 5'0" long door pull on front. Back push plate to be #16 gauge stainless steel.

### **INSTALLATION POINTS:**

- Bucks should be installed true, plumb and square and of sufficient size to accommodate door weight. Buck suggestions available on request.
- 2. Wood bucks and back of door frame should be painted with a suitable preservative to protect against moisture penetration into wood.
- All bolts, lags and joints between buck and door frame should be vapor sealed with oil-suspended, nonhardening, waterproof caulking compound or similar material.