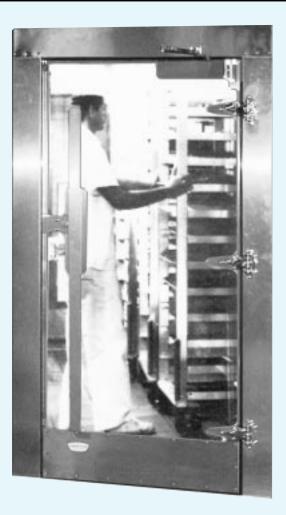

# **JAMOCLEAR®**

SWINGING SEE-THRU PLASTIC COOLER DOOR

Right Hand Swing Door Shown

#### **COOLER DOOR SPECIFICATIONS:**

Supply where indicated on plans Jamison Jamoclear<sup>®</sup> Plastic Cooler Door.

Door panel to be constructed of 1" thick clear, transparent cast acrylic, Type #1 Grade A in accordance with Federal Specification L-P-391C. Bottom of door to be protected on front and back with #16 gauge stainless steel toe plates. Frame to be metal clad on all exposed surfaces with #24 gauge stainless steel.