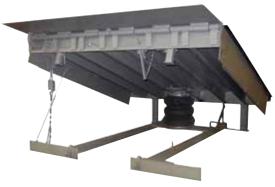

# Pit Style Levelers Air Powered

"CentraAir™" Series Air Powered

patent pending

CentraAir™ Series 6'x 8' 45,000 CIR with CleanSweep Frame™ shown.

For over 50 years and beyond, throughout various industries, Poweramp dock equipment continues to exceed all material handling industry standards.

CentraAir™ Series 6'x 8' 35,000 CIR with toe guards lifted shown.