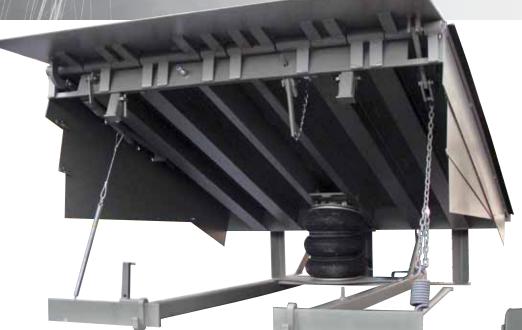

# Pit Style Levelers Air Powered

"CentraAir™" Series Air Powered

patent pending

CentraAir™ Series 6'x 8' 45,000 CIR with CleanSweep Frame™ shown.

### Structurally Superior By Design!

The material handling chain begins and ends at the loading dock. Smooth operation is vital to the success and cost efficiency of any business. The Poweramp CentraAir™ (CA) Series Air

Powered dock leveler provides proven durability, dependability and safety as an alternative to hydraulic, mechanical and other power assisted levelers.

At the heart of the CentraAir<sup>TM</sup> is a proven automotive grade air bellows system pulling air from an existing air supply or a dedicated compressor. The lifting system is the same technology that has proven reliable in the trucking industry for years.

The CentraAir™ leveler has a unique lip latching mechanism providing positive, full height lip extension and is fully yieldable in case of impact with a backing truck.

A lockout/tagout maintenance strut and lip supporting service strut are standard on the CentraAir™ Series Leveler.

Best of all, the CentraAir™ lifting mechanism is durable and compact making clean up of the pit a snap. The rubber membrane bellows is significantly more durable than conventional air bag levelers. Appearance and access to the pit is also dramatically improved. A quick connect blow gun is available to quickly and easily clean out the pit area during routine housekeeping.