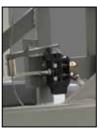

The CentraAir™ leveler has a unique lip latching mechanism providing positive, full height lip extension and is fully yieldable in case of impact with a backing truck.

A lockout/tagout maintenance strut and lip supporting service strut are standard on the CentraAir™ Series Leveler.