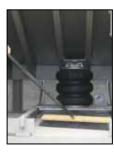

Powered dock leveler provides proven durability, dependability and safety as an alternative to hydraulic, mechanical and other power assisted levelers.

At the heart of the CentraAir<sup>TM</sup> is a proven automotive grade air bellows system pulling air from an existing air supply or a dedicated compressor. The lifting system is the same technology that has proven reliable in the trucking industry for years.

The CentraAir™ leveler has a unique lip latching mechanism providing positive, full height lip extension and is fully yieldable in case of impact with a backing truck.

A lockout/tagout maintenance strut and lip supporting service strut are standard on the CentraAir™ Series Leveler.