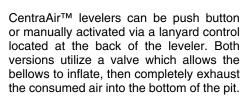

### CentraAir™Series Standard Features Include...

- Push Button or Lanyard Control
- Ideally Suited for Power Starved Applications
- Powered by In-Plant Air System or Dedicated Compressor
- Proven Industrial Air Bellows Technology
- CleanSweep™ Frame
- Low Maintenance Design Few Moving Parts