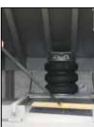

Powered dock leveler provides proven durability, dependability and safety as an alternative to hydraulic, mechanical and other power assisted levelers.

At the heart of the CentraAir<sup>TM</sup> is a proven automotive grade air bellows system pulling air from an existing air supply or a dedicated compressor. The lifting system is the same technology that has proven reliable in the trucking industry for years.

Best of all, the CentraAir™ lifting mechanism is durable and compact making clean up of the pit a snap. The rubber membrane bellows is significantly more durable than conventional air bag levelers. Appearance and access to the pit is also dramatically improved. A quick connect blow gun is available to quickly and easily clean out the pit area during routine housekeeping.