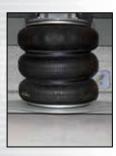

Powered dock leveler provides proven durability, dependability and safety as an alternative to hydraulic, mechanical and other power assisted levelers.

At the heart of the CentraAir<sup>TM</sup> is a proven automotive grade air bellows system pulling air from an existing air supply or a dedicated compressor. The lifting system is the same technology that has proven reliable in the trucking industry for years.

Best of all, the CentraAir™ lifting mechanism is durable and compact making clean up of the pit a snap. The rubber membrane bellows is significantly more durable than conventional air bag levelers. Appearance and access to the pit is also dramatically improved. A quick connect blow gun is available to quickly and easily clean out the pit area during routine housekeeping.